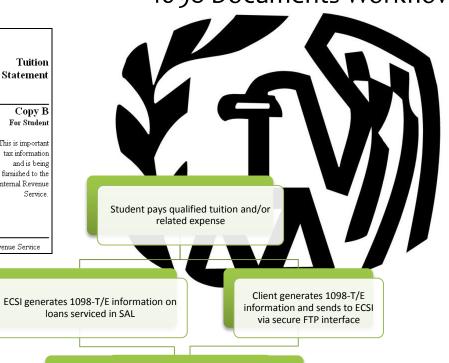

ECSI processes 1098-T/E information and generates forms. Forms are mailed prior to January 31st deadline and an electronic copy is loaded to the web \*Memo cut within SAL stating interest paid

For 1098-students that have paid less than \$600, ECSI will create a special message on the February, March and April billing statements indicating the paid interest amount Upon receipt of the 1098-T/E the student is referred to ECSI with any questions

ECSI will report 1098-T/E information to the internal Revenue Service prior to the March 31st deadline

ESCI will store 1098-T/E documents on the web for client/student access for ten (10) years